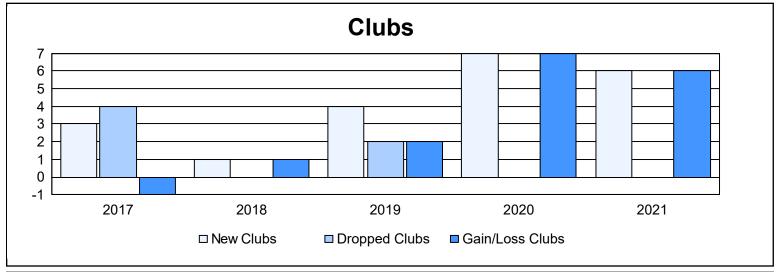

District 411 B

As of June 2021 Cumulative

| Year      | New<br>Clubs | Dropped<br>Clubs | Gain/<br>Loss<br>Clubs | New<br>Members | Charter<br>Members | Reinstate<br>Members | Transfer<br>Members | Total<br>Member<br>Added | Total<br>Members<br>Dropped | Gain/<br>Loss<br>Members |
|-----------|--------------|------------------|------------------------|----------------|--------------------|----------------------|---------------------|--------------------------|-----------------------------|--------------------------|
| 2016-2017 | 3            | 4                | -1                     | 241            | 68                 | 7                    | 0                   | 316                      | 222                         | 94                       |
| 2017-2018 | 1            | 0                | 1                      | 162            | 25                 | 13                   | 1                   | 201                      | 191                         | 10                       |
| 2018-2019 | 4            | 2                | 2                      | 180            | 96                 | 3                    | 0                   | 279                      | 175                         | 104                      |
| 2019-2020 | 7            | 0                | 7                      | 336            | 221                | 17                   | 1                   | 575                      | 125                         | 450                      |
| 2020-2021 | 6            | 0                | 6                      | 165            | 162                | 7                    | 0                   | 334                      | 376                         | -42                      |
| Average   | 4            | 1                | 3                      | 217            | 114                | 9                    | 0                   | 341                      | 218                         | 123                      |