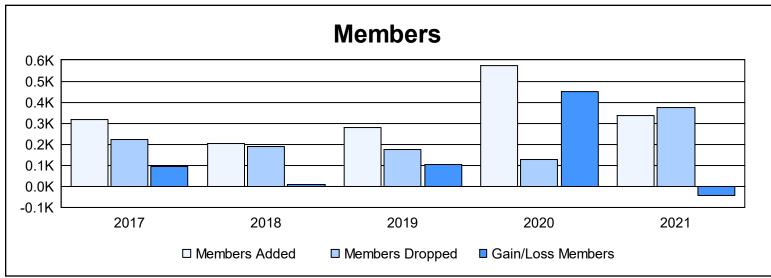

District 411 B

As of June 2021 Cumulative

| Year      | New<br>Clubs | Dropped<br>Clubs | Gain/<br>Loss<br>Clubs | New<br>Members | Charter<br>Members | Reinstate<br>Members | Transfer<br>Members | Total<br>Member<br>Added | Total<br>Members<br>Dropped | Gain/<br>Loss<br>Members |
|-----------|--------------|------------------|------------------------|----------------|--------------------|----------------------|---------------------|--------------------------|-----------------------------|--------------------------|
| 2016-2017 | 3            | 4                | -1                     | 241            | 68                 | 7                    | 0                   | 316                      | 222                         | 94                       |
| 2017-2018 | 1            | 0                | 1                      | 162            | 25                 | 13                   | 1                   | 201                      | 191                         | 10                       |
| 2018-2019 | 4            | 2                | 2                      | 180            | 96                 | 3                    | 0                   | 279                      | 175                         | 104                      |
| 2019-2020 | 7            | 0                | 7                      | 336            | 221                | 17                   | 1                   | 575                      | 125                         | 450                      |
| 2020-2021 | 6            | 0                | 6                      | 165            | 162                | 7                    | 0                   | 334                      | 376                         | -42                      |
| Average   | 4            | 1                | 3                      | 217            | 114                | 9                    | 0                   | 341                      | 218                         | 123                      |